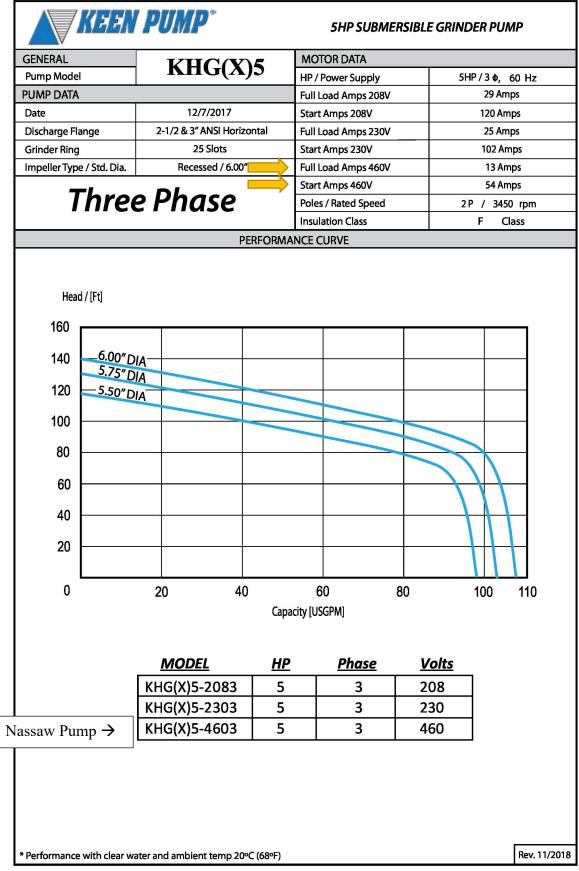

Sturgis Lift Station Pump Data: Sulzer Model ABS Piranha PE110/2, 460V/3Phs.

Nassaw Lift Station Pump Data: Keen KHG(X)5-4603, 460V/3Phs.